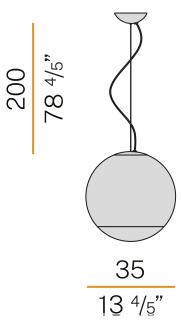

|
| PROTECTION DEGREE        | IP20                                                            |
| PACKING DIMENSIONS (CM)  | 0,0 × 0,0 × 0,0                                                 |
|                          |                                                                 |







Suspension lighting fixture for interiors, with direct and indirect light emission. Pickled sheet metal structure in titanium polyacrylic paint. Diffuser in hand-crafted blown glass with white or smoke-grey shaded effect. 2m (78,7") long steel suspension cable.

2m (78,7") long power cable in transparent PVC.

Power canopy with galvanized sheet metal ceiling bracket and pickled sheet metal covering in titanium polyacrylic paint.



## Technical drawing



## Polar diagram