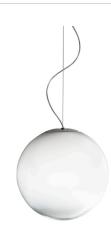

Suspension lighting fixture for interiors, with direct and indirect light emission. Pickled sheet metal structure in titanium polyacrylic paint. Diffuser in hand-crafted blown glass with white or smoke-grey shaded effect. 2m (78,7") long steel suspension cable.

2m (78,7") long power cable in transparent PVC.

Power canopy with galvanized sheet metal ceiling bracket and pickled sheet metal covering in titanium polyacrylic paint.