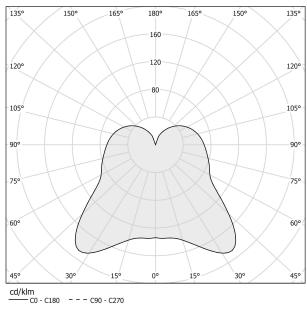

|
| PROTECTION DEGREE        | IP20                                                            |
| PACKING DIMENSIONS (CM)  | 0,0 × 0,0 × 0,0                                                 |
|                          |                                                                 |







Suspension lighting fixture for interiors, with direct and indirect light emission. Pickled sheet metal structure in titanium polyacrylic paint. Diffuser in hand-crafted blown glass with white or smoke-grey shaded effect. 2m (78,7") long steel suspension cable.

2m (78,7") long power cable in transparent PVC.

Power canopy with galvanized sheet metal ceiling bracket and pickled sheet metal covering in titanium polyacrylic paint.



## Technical drawing



## Polar diagram